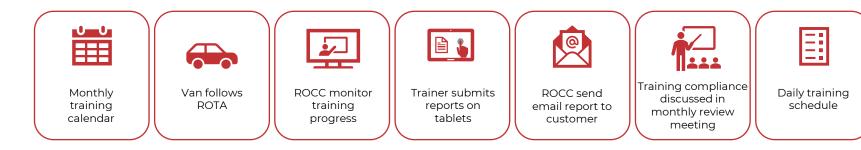

#### M-Trainer: 1<sup>st</sup> in industry digital training platform

Enables continuous on-job training and ensures that inductions happen in a standardized process Gives the company an opportunity to reskill and upskill people to take on bigger roles in future Company has digitized all its content and pushing online training over time

#### SIS trains almost its entire staff via M-Trainer

 TRAINING ON WHEELS (VAN)

 At Units
 AV Based
 Instructor Guided

 TRAINING ON TAB

 At Units
 AV Based
 Instructor Guided

#### TRAINING ON MOBILE

Anywhere AV & Chatbot Based Self Learning Use of Gamification