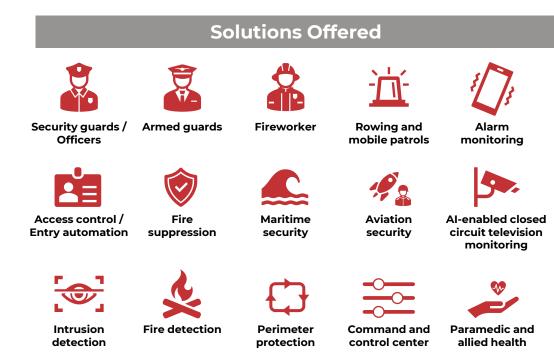

#### **Security Solutions International**

20% Market share in Australia

#### **Security Solutions International: Customer Segments**

A Market Leader in Security, Cash Logistics & Facility Management

**Group Enterprises** 