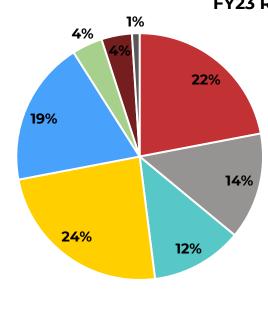

#### **Consistent growth across segments**

Revenue (₹ cr.)

EBITDA (₹ cr.)

- India business (Security & Facility management) contributes ~57% of revenue in FY23 with a CAGR of ~17% from FY17-FY23
- Stable EBITDA performance, barring COVID impact as seen in FY22 & FY23
- A pick-up in economic activity post COVID combined with an increase in corporate travel for customer interactions, training & development etc., which were almost non-existent in FY21, impacted FY22 & FY23 EBITDA slightly