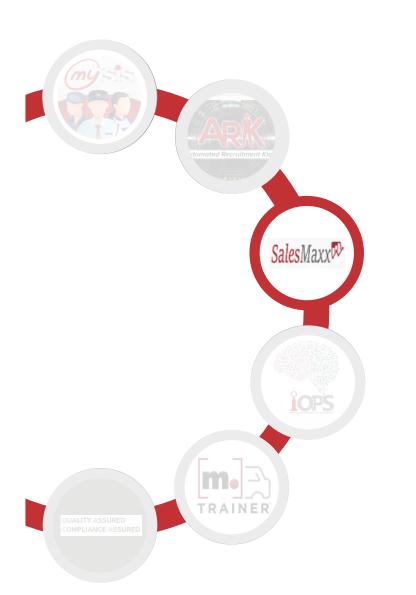

# Leveraging technology to improve productivity and efficiency of operations

Undertaken significant steps towards accelerating the adoption of technology

Consistently investing in best-in-class systems

**MySIS** 

MySIS: 1<sup>st</sup> in Industry, frontline employee's Mobile App for logging facial recognitionbased attendance from their duty locations & accessing several other benefits digitally

MySIS generates attendance reports of Units, immediately as the shift ends. This facilitates submission of digitally signed invoices for faster payroll processing. Also enhances customer experience, accelerates the collection process and reduces working capital requirements

#### ARK

ARK (Automated Recruitment Kiosk): 1<sup>st</sup> in industry recruitment quality control system

Kiosk-based recruitment processes enable the enforcement of min quality standards & detailed product quality metrics

#### SalesMaxx

#### A Smart Tablet - Based Sales Management Platform: Enhances salesforce productivity & margin control

SalesMaxx, is a CRM tool, targeted at lead management through real-time margin validation, pre-quote generation, and incentive payout linkage.

#### iOPS: 1st in industry, mobile-app based operation platform

Facilitates service quality assurance for our 43,500+ customer sites and operations productivity for 550+ area officers

Enables workflow automation, data analytics, real-time customer reporting and performance management process (PMP) linkage

#### M-Trainer: 1<sup>st</sup> in industry digital training platform

Enables continuous on-job training and ensures that inductions happen in a standardized process Gives the company an opportunity to reskill and upskill people to take on bigger roles in future Company has digitized all its content and pushing online training over time