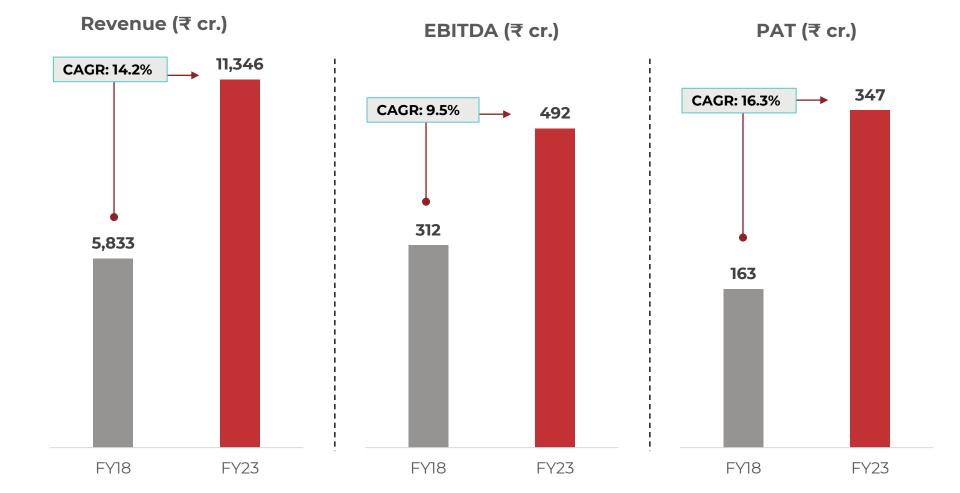

#### Compounding story playing out with predictable growth

■PAT (₹ cr.) —Margin (%)

EPS (₹)

Performed consistently since IPO on key metrics

#### **Consistent growth across segments**

Revenue (₹ cr.)

EBITDA (₹ cr.)

- India business (Security & Facility management) contributes ~57% of revenue in FY23 with a CAGR of ~17% from FY17-FY23
- Stable EBITDA performance, barring COVID impact as seen in FY22 & FY23
- A pick-up in economic activity post COVID combined with an increase in corporate travel for customer interactions, training & development etc., which were almost non-existent in FY21, impacted FY22 & FY23 EBITDA slightly

#### **Financial ratios**

- We generated a total OCF of ~₹171 cr. and maintained our ROE at an average of 19%+
- Total money returned to shareholders in the form of dividends and buybacks amounted to ₹80 cr. for FY23