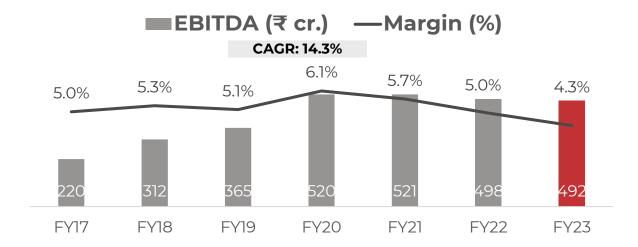

#### **Consistent growth across segments**

Revenue (₹ cr.)

EBITDA (₹ cr.)

- India business (Security & Facility management) contributes ~57% of revenue in FY23 with a CAGR of ~17% from FY17-FY23
- Stable EBITDA performance, barring COVID impact as seen in FY22 & FY23
- A pick-up in economic activity post COVID combined with an increase in corporate travel for customer interactions, training & development etc., which were almost non-existent in FY21, impacted FY22 & FY23 EBITDA slightly