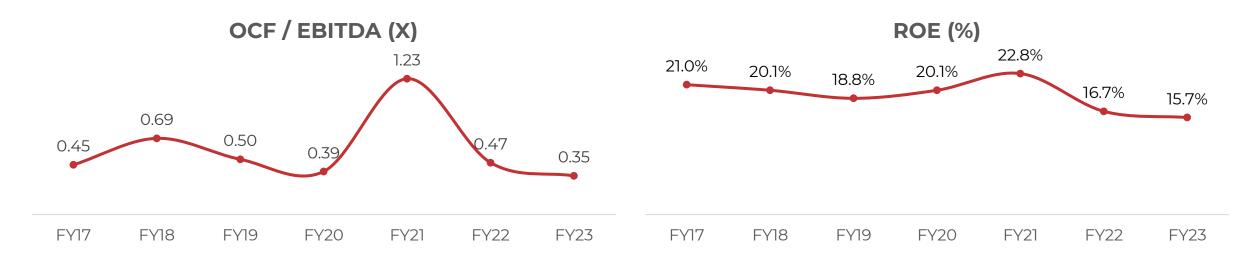

#### **Financial ratios**

- We generated a total OCF of ~₹171 cr. and maintained our ROE at an average of 19%+
- Total money returned to shareholders in the form of dividends and buybacks amounted to ₹80 cr. for FY23