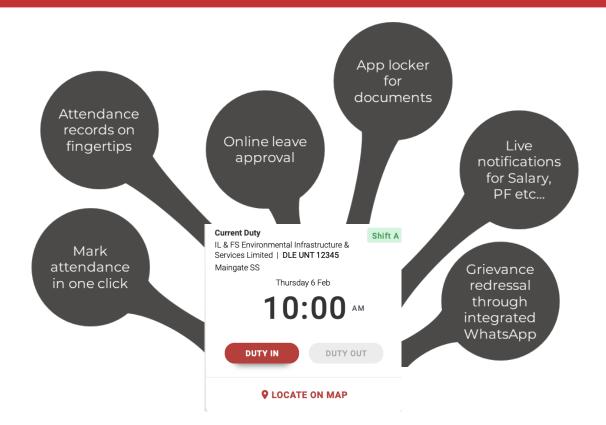

# Leveraging technology to improve productivity and efficiency of operations

Undertaken significant steps towards accelerating the adoption of technology

Consistently investing in best-in-class systems

**MySIS** 

MySIS: 1<sup>st</sup> in Industry, frontline employee's Mobile App for logging facial recognitionbased attendance from their duty locations & accessing several other benefits digitally

MySIS generates attendance reports of Units, immediately as the shift ends. This facilitates submission of digitally signed invoices for faster payroll processing. Also enhances customer experience, accelerates the collection process and reduces working capital requirements