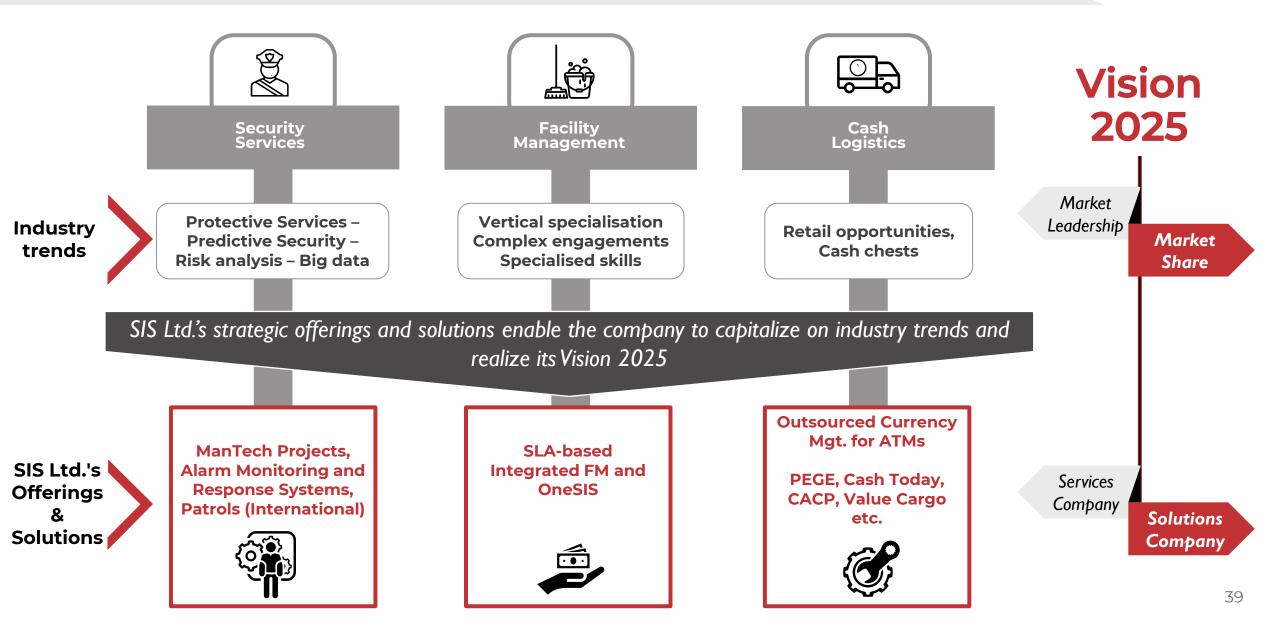

# **VISION 2025**

Our Vision 2025, which came into effect in FY21, outlines the goal of transforming our market leadership into market share dominance and transitioning from a Services Company to a Solutions Company

#### Transitioning from services to problem solving