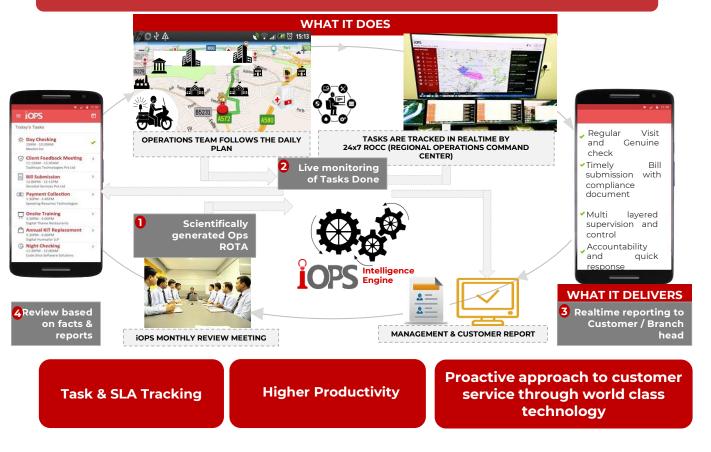

#### iOPS: 1st in industry, mobile-app based operation platform

Facilitates service quality assurance for our 43,500+ customer sites and operations productivity for 550+ area officers

Enables workflow automation, data analytics, real-time customer reporting and performance management process (PMP) linkage