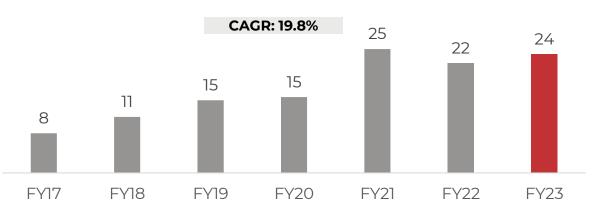

#### Compounding story playing out with predictable growth

■PAT (₹ cr.) —Margin (%)

EPS (₹)

Performed consistently since IPO on key metrics