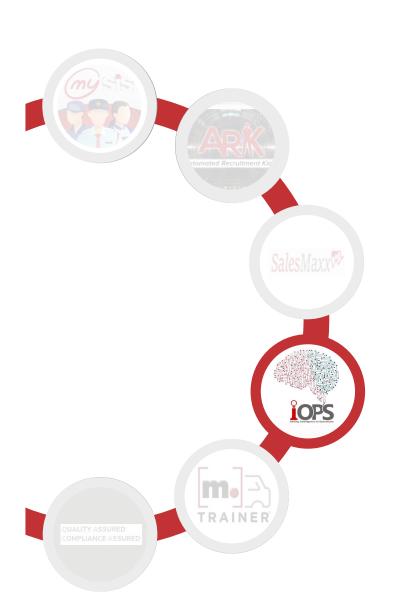

#### iOPS: 1st in industry, mobile-app based operation platform

Facilitates service quality assurance for our 43,500+ customer sites and operations productivity for 550+ area officers

Enables workflow automation, data analytics, real-time customer reporting and performance management process (PMP) linkage