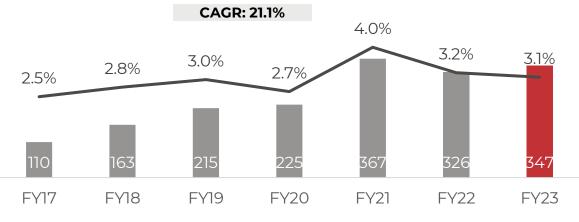

#### Compounding story playing out with predictable growth

■PAT (₹ cr.) —Margin (%)

EPS (₹)

Performed consistently since IPO on key metrics