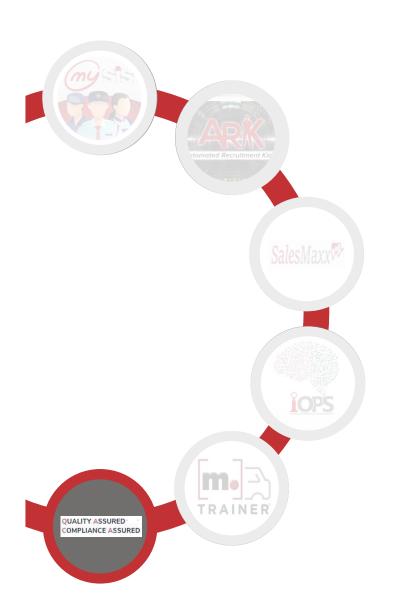

# Leveraging technology to improve productivity and efficiency of operations

Undertaken significant steps towards accelerating the adoption of technology

Consistently investing in best-in-class systems

**MySIS** 

MySIS: 1<sup>st</sup> in Industry, frontline employee's Mobile App for logging facial recognitionbased attendance from their duty locations & accessing several other benefits digitally

MySIS generates attendance reports of Units, immediately as the shift ends. This facilitates submission of digitally signed invoices for faster payroll processing. Also enhances customer experience, accelerates the collection process and reduces working capital requirements

#### ARK

ARK (Automated Recruitment Kiosk): 1<sup>st</sup> in industry recruitment quality control system

Kiosk-based recruitment processes enable the enforcement of min quality standards & detailed product quality metrics

#### SalesMaxx

#### A Smart Tablet - Based Sales Management Platform: Enhances salesforce productivity & margin control

SalesMaxx, is a CRM tool, targeted at lead management through real-time margin validation, pre-quote generation, and incentive payout linkage.

#### iOPS: 1st in industry, mobile-app based operation platform

Facilitates service quality assurance for our 43,500+ customer sites and operations productivity for 550+ area officers

Enables workflow automation, data analytics, real-time customer reporting and performance management process (PMP) linkage

#### M-Trainer: 1<sup>st</sup> in industry digital training platform

Enables continuous on-job training and ensures that inductions happen in a standardized process Gives the company an opportunity to reskill and upskill people to take on bigger roles in future Company has digitized all its content and pushing online training over time

#### **Quality Assurance & Compliance Assurance Portal**

Provides customers with a dashboard for an overview of quality and compliance parameters Customers can access reports on: Compliance, operations, training, billing & collection status of the contract