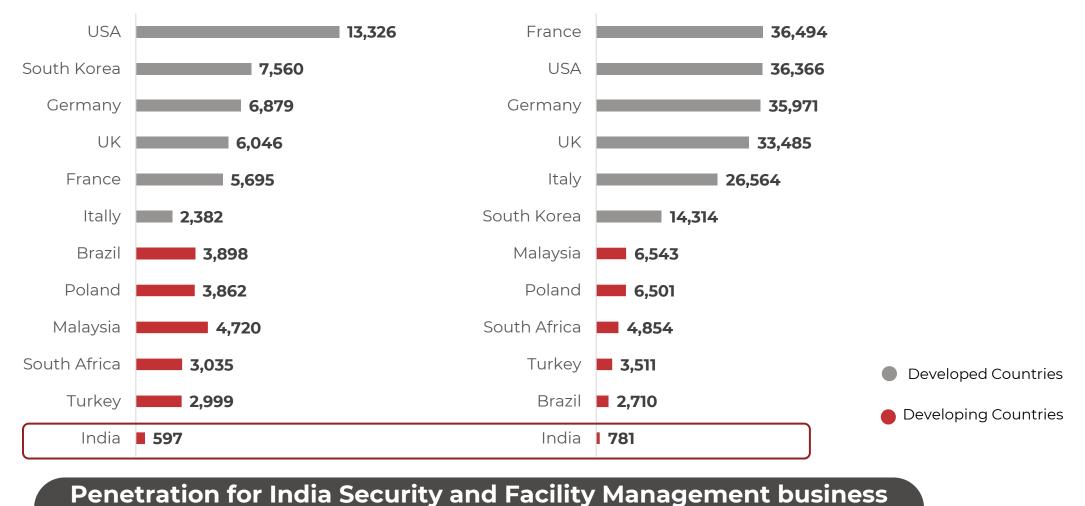

### Per capita security spends is among the lowest

only expected to grow

Per capita FM spends is

among the lowest

Source: SIS Annual Report