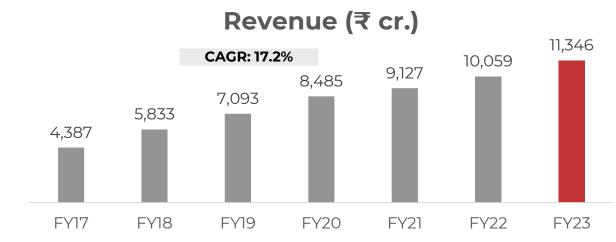

#### **Consistent growth across segments**

Revenue (₹ cr.)

EBITDA (₹ cr.)

- India business (Security & Facility management) contributes ~57% of revenue in FY23 with a CAGR of ~17% from FY17-FY23
- Stable EBITDA performance, barring COVID impact as seen in FY22 & FY23
- A pick-up in economic activity post COVID combined with an increase in corporate travel for customer interactions, training & development etc., which were almost non-existent in FY21, impacted FY22 & FY23 EBITDA slightly