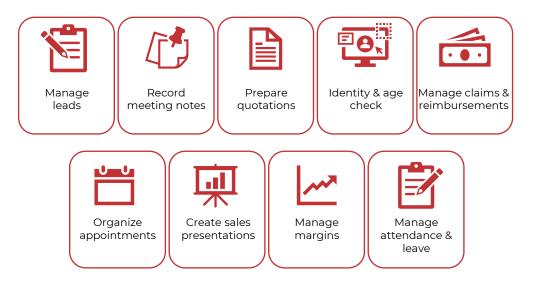

#### A Smart Tablet - Based Sales Management Platform: Enhances salesforce productivity & margin control

SalesMaxx, is a CRM tool, targeted at lead management through real-time margin validation, pre-quote generation, and incentive payout linkage.

It also provides instant access to high-quality presentations, and messaging tools among other features

Group Enterprises A Market Leader in Security, Cash Logistics & Facility Management