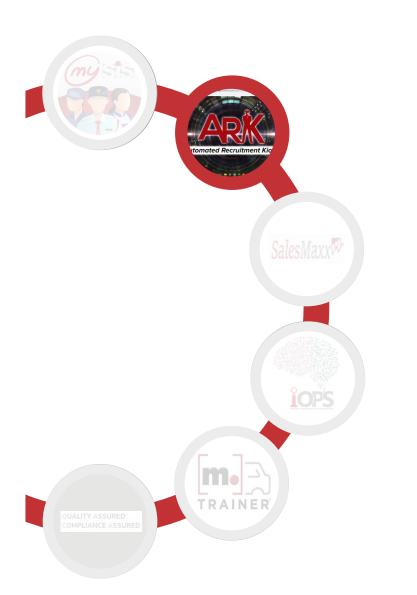

#### ARK

ARK (Automated Recruitment Kiosk): 1<sup>st</sup> in industry recruitment quality control system

Kiosk-based recruitment processes enable the enforcement of min quality standards & detailed product quality metrics

#### **Steps in Quality Recruitment:**

#### Manpower recruitment across branches & training centres everyday

| •           |         | •                                | •         | •              |
|-------------|---------|----------------------------------|-----------|----------------|
| Recruitment | Data    | •<br>• Antecedent                | Eliminate | •              |
| quality     | storage | <ul> <li>verification</li> </ul> |           | Accountability |
| control     | storage | • vermeation                     | biases    | •              |