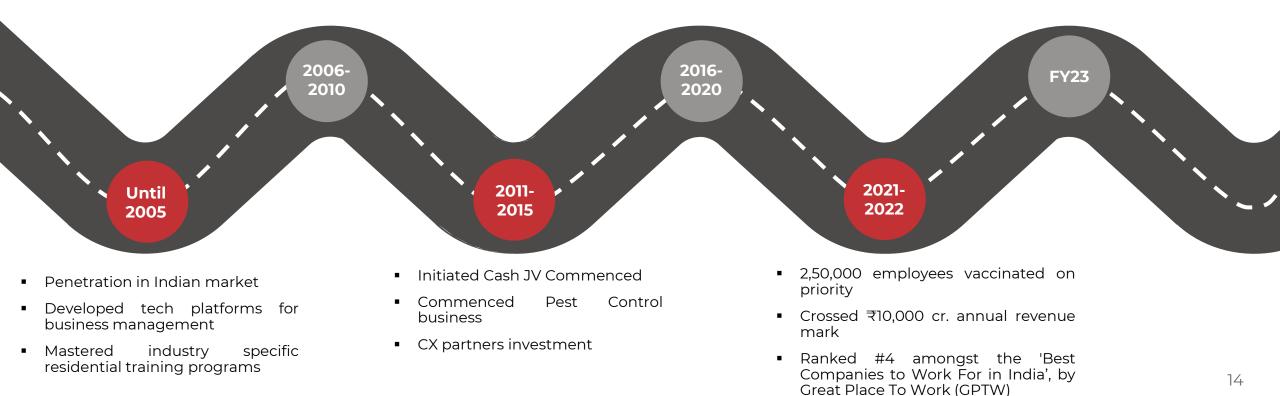

#### **Rich history**

A Market Leader in Security, Cash Logistics & Facility Management

- First 5-year Vision plan rolled out
- Undertook first overseas acquisition
- Commenced facility management and cash logistics business
- DE Shaw, one of the world's largest hedge funds, invests in SIS
- Launched electronic security business

- Consolidated leadership position in Security and FM, through organic and inorganic growth across Asia Pacific region
- Successful IPO

- Acquisition of 85% shareholding in SDS, a Perth based company providing Critical Risk Management, Rescue & Medical Services and Training services across Australia
- Terminix SIS became a 100% subsidiary of the Group
- Completed the second buy-back of equity shares worth ₹ 80 cr. at a price of INR 550 per share