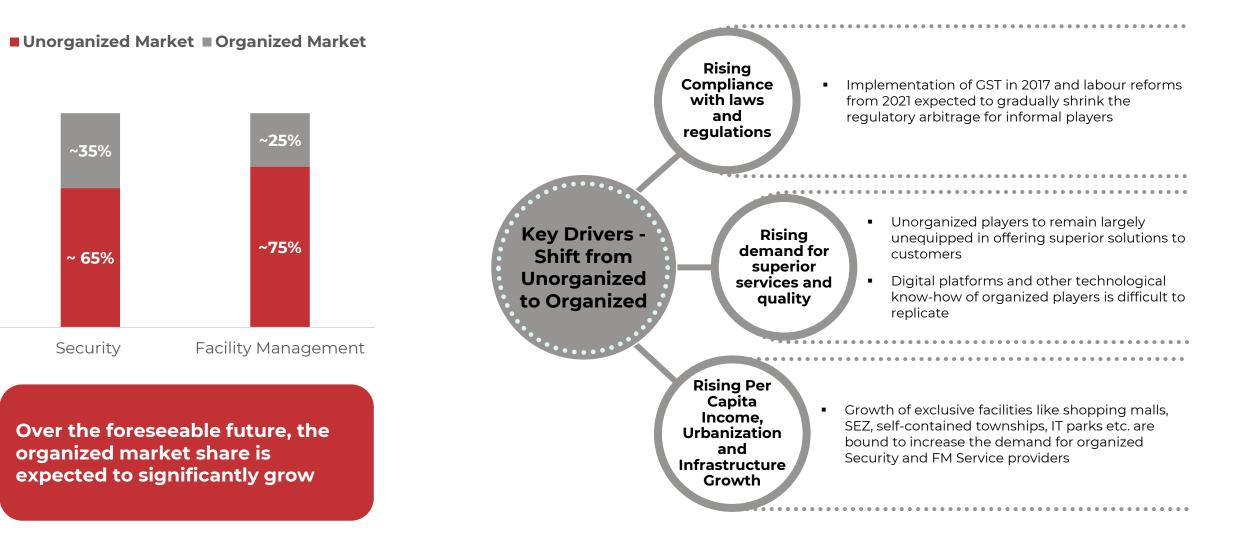

#### Industry transitioning towards organized players

& Facility Management

Group Enterprises

#### Well poised to take advantage of industry trends