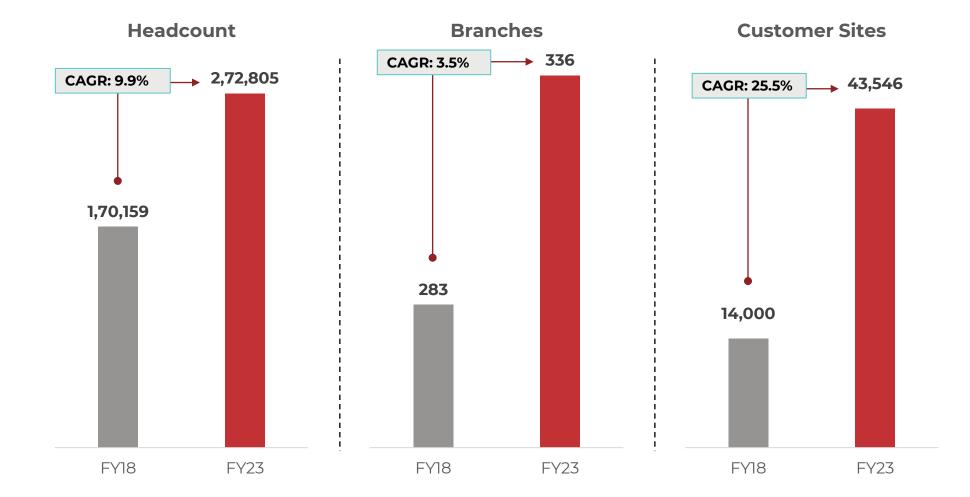

# Why SIS?

Market leader in security services, facility management & cash logistics

Facility Management

#1

In Security Services in India & Australia

Among the

**Top 3** Players in New Zealand

16,700+

**Customer Base** 

**₹11,346** cr.

Revenue

**43,500+** Customer Sites

#1

In Facility

**Management in India** 

Among the

Top 3

**Players in Singapore** 

. . . . . . . . . . . . . . . . . .

**336** Branches in India **#2** 

Cash Logistics Solutions Provider in India

~37years Industry Experience

**2,72,805** Total Employees

**36** STATES/UTS