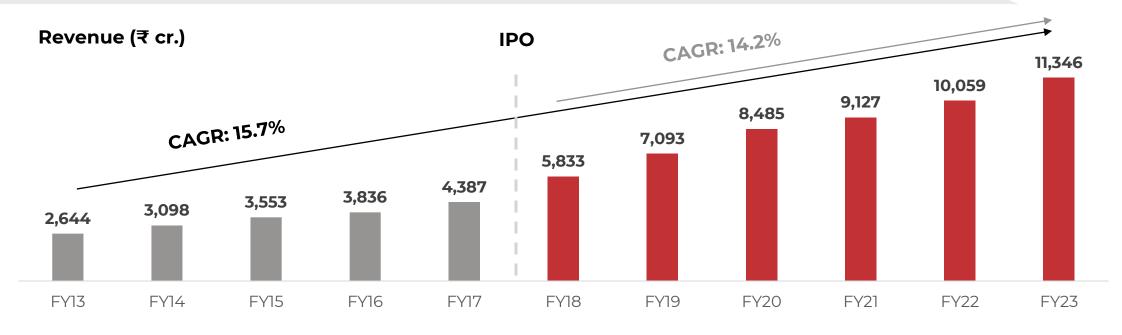

#### Track record of consistent growth

| FY13                                       | FY16                                                                                                        | FY17                                                                                                              |
|--------------------------------------------|-------------------------------------------------------------------------------------------------------------|-------------------------------------------------------------------------------------------------------------------|
| Acquisition:                               | Acquisitions:                                                                                               | Acquisitions:                                                                                                     |
| SDB CISCO<br>Cash<br>Logistics<br>Business | <ul> <li>SSMS Cash<br/>Logistics<br/>Business</li> <li>DTSS Facility<br/>Management<br/>Business</li> </ul> | <ul> <li>51% of<br/>Southern<br/>Cross<br/>Protection<br/>Mobile Patrols<br/>Business in<br/>Australia</li> </ul> |

#### **FY19 Acquisitions:**

- 51% in SLV Security Services in India
- 80% in Rare Hospitality and Services in India
- 51% in Uniq Security Solutions in India
- 60% in Henderson Security in
- Singapore51% in Platform 4 Group in New
- Zealand

#### FY21 Acquisitions:

- Additional shareholding of SLV Security Services
- Uniform Business Division of SIS
   Group Enterprises
- Remaining 49% in SX Protective
   Holdings
- Remaining 17% in Rare Hospitality and Services
- Remaining 49% in ADIS Enterprises by DTSS

#### FY22 Acquisitions:

- Remaining 49% in Uniq Security Solutions
- Remaining 40% in SIS
   Henderson Holdings
- Remaining 49% in Platform 4 Group, by SIS Australia Group
- 85% shareholding in SDS, a Perth based company providing Critical Risk

FY23 Acquisitions:

- Management, Rescue & Medical Services and Training services across Australia
- Terminix SIS became a 100% subsidiary of the Group

Strong organic growth further augmented by acquisitions, partnerships & JVs to strengthen our positioning and offerings

- Consolidated leadership position in Security and FM, through organic and inorganic growth across Asia Pacific region
- Successful IPO

- Acquisition of 85% shareholding in SDS, a Perth based company providing Critical Risk Management, Rescue & Medical Services and Training services across Australia
- Terminix SIS became a 100% subsidiary of the Group
- Completed the second buy-back of equity shares worth ₹ 80 cr. at a price of INR 550 per share