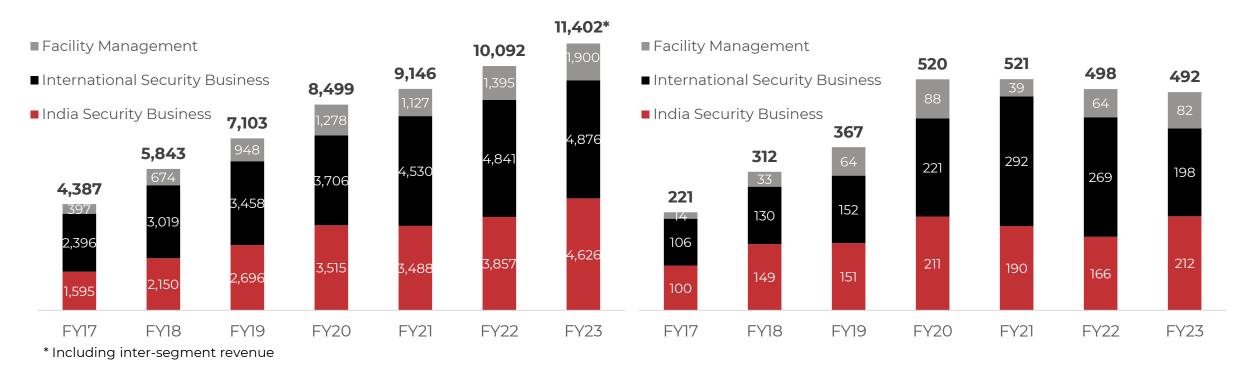

#### **Consistent growth across segments**

Revenue (₹ cr.)

EBITDA (₹ cr.)

- India business (Security & Facility management) contributes ~57% of revenue in FY23 with a CAGR of ~17% from FY17-FY23
- Stable EBITDA performance, barring COVID impact as seen in FY22 & FY23
- A pick-up in economic activity post COVID combined with an increase in corporate travel for customer interactions, training & development etc., which were almost non-existent in FY21, impacted FY22 & FY23 EBITDA slightly